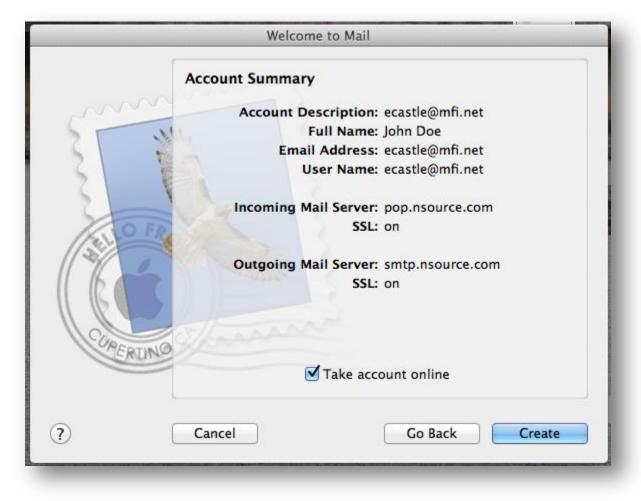

## Step 5

Confirm that the information is correct on the above screen and click on **Create**.