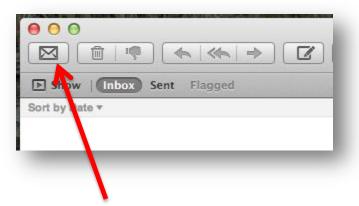

## Step 6

Press the "Get New Messages" envelope button as illustrated above to receive your email. To change the interval at which Apple Mail checks for new email, click on the Mail pull down menu near the top left of your screen, select Preferences, select the General tab and modify the time interval next to "Check For New Messages."